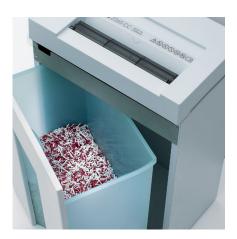

### **REMOVABLE SHRED BIN**

With large window showing fill level and magnetic switch for automatic stop if the full shred bin is removed (cross cut).