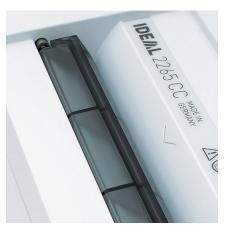

## IDEAL 2265

Features

SOLID STEEL CUTTING SHAFTS

Robust and durable: high-quality paper clip proof cutting shafts with lifetime guarantee under conditions of fair wear and tear.

SAFETY FLAP

The safety flap in the feed opening is an additional safety element to keep fingers, ties or other objects away from the cutting shafts.