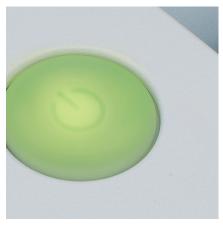

#### EASY-TOUCH MULTIFUNCTION SWITCH

Easy operation is guaranteed with the EASY-Touch multifunction switch for stand-by / stop (off) / reverse and optical signals for the operational status of the shredder.