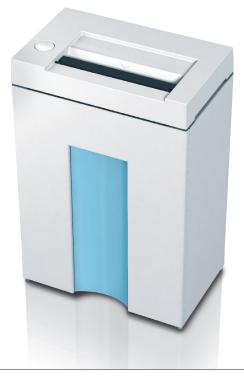

# IDEAL **2265**

### Product characteristics

Easy-to use deskside shredder for environmentally conscious users. EASY-Touch multifunction switch element for stand-by / stop (off) / reverse with integrated optical signals for the operational status of the shredder. Photo cell controlled automatic start and stop. Automatic reverse and power cut-off. ZERO ENERGY standby mode: complete, automatic disconnection from power supply after 30 minutes. Transparent safety flap in the feed opening as additional safety element. Quiet, powerful and energy-efficient single phase motor. Double motor protection. High-quality, paper clip proof cutting shafts from special hardened steel with lifetime guarantee. High-quality wooden cabinet. Removable shred bin from impact-resistant plastic with large window showing fill level. 20 litres volume for the shredded material. Magnetic switch for automatic stop if the shred bin is removed from the cabinet (2265 CC).

## IDEAL 2265

Features

SOLID STEEL CUTTING SHAFTS

Robust and durable: high-quality paper clip proof cutting shafts with lifetime guarantee under conditions of fair wear and tear.

SAFETY FLAP

The safety flap in the feed opening is an additional safety element to keep fingers, ties or other objects away from the cutting shafts.

### **REMOVABLE SHRED BIN**

With large window showing fill level and magnetic switch for automatic stop if the full shred bin is removed (cross cut).