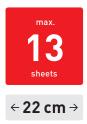

### Convenient deskside shredder with cabinet and EASY-Touch for intuitive operation

| Level P-2        | 4 mm strip cut         |
|------------------|------------------------|
| Sheet capacity*: | 11-13 I 9-11           |
|                  |                        |
| Level P-4        | 3 x 25 mm particle cut |
| Sheet capacity*: | 6-7 I 5-6              |
|                  |                        |
| Level P-5        | 2 x 15 mm particle cut |

Sheet capacity\*: 4-5 | 3-4

\* A4 paper 70 g/m² | 80 g/m²